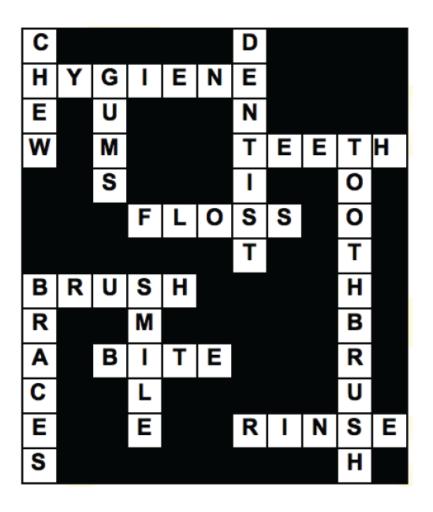

#### CROSSWORD

## **ACROSS** Brushing, flossing and visiting the dentist are all part of good dental \_\_\_\_\_. Sometimes you lose them. Do this at least once a day. Do this at least twice a day, morning and night. 10) Use your teeth to \_\_\_\_\_ an apple. 11) After you brush your teeth, spit and \_ **DOWN** After you bite an apple, \_\_\_\_\_\_ it well. Someone to visit twice a year. Your teeth are attached to your \_\_\_ Use this tool twice a day to keep your teeth clean. Some kids need these for straight teeth. Take care of your teeth for a beautiful \_\_\_\_ See answers on page 8.

| 1        |    |   |  | 2  |  |   |  |
|----------|----|---|--|----|--|---|--|
| ľ        |    |   |  |    |  |   |  |
| 3        | 4  |   |  |    |  |   |  |
|          |    |   |  |    |  |   |  |
|          |    |   |  |    |  |   |  |
|          |    |   |  | 5  |  | 6 |  |
|          |    |   |  |    |  |   |  |
|          |    |   |  |    |  |   |  |
|          |    | 7 |  |    |  |   |  |
|          |    |   |  |    |  |   |  |
|          |    |   |  |    |  |   |  |
| 8        |    | 9 |  |    |  |   |  |
|          |    |   |  |    |  |   |  |
|          | 10 |   |  |    |  |   |  |
|          |    |   |  |    |  |   |  |
|          |    |   |  |    |  |   |  |
| <u> </u> |    |   |  | 11 |  |   |  |
|          |    |   |  |    |  |   |  |
|          |    |   |  |    |  |   |  |
|          |    |   |  |    |  |   |  |