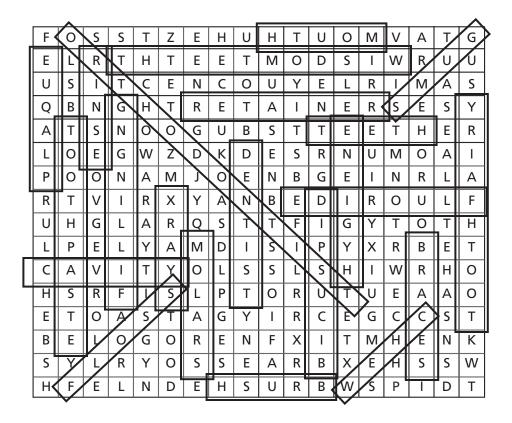

#### WORD SEARCH

Search up, down, sideways and diagonally.

BICUSPID MOLARS

BRACES MOUTH

BRUSH ORTHODONTIST

CAVITY PLAQUE

CHEW RETAINERS

DENTIST RINSE

FILLING TEETH

FLOSS TOOTH FAIRY

FLUORIDE TOOTHPASTE

GUMS WISDOM TEETH

HYGIENE XRAYS

See answers on page 8.

| F | 0 | S | S | Т | Z | Е | Н | U | Н | T | U | 0 | М | ٧ | Α | Т | G |
|---|---|---|---|---|---|---|---|---|---|---|---|---|---|---|---|---|---|
| Е | L | R | Т | Н | Т | Е | Е | Т | М | 0 | D | S | I | W | R | U | U |
| U | S | I | Т | С | Е | N | С | 0 | U | Υ | Е | L | R | I | М | Α | S |
| Q | В | N | G | Н | Т | R | Е | Т | Α | I | N | Е | R | S | Е | S | Υ |
| Α | Т | S | N | 0 | 0 | G | U | В | S | Т | Т | Е | Е | Т | Н | Е | R |
| L | 0 | Е | G | W | Z | D | K | D | Е | S | R | N | U | М | 0 | Α | I |
| Р | 0 | 0 | N | Α | М | J | 0 | Е | N | В | G | Е | I | N | R | L | Α |
| R | T | ٧ | I | R | Χ | Υ | Α | N | В | Е | D | I | R | 0 | U | L | F |
| U | Н | G | L | Α | R | Q | S | T | Т | F | I | G | Υ | Т | 0 | Т | Н |
| L | Р | Е | L | Υ | Α | М | D | I | S | - | Р | Υ | Χ | R | В | Е | Т |
| С | Α | ٧ | I | Т | Υ | 0 | L | S | S | L | S | Н | I | W | R | Н | 0 |
| Н | S | R | F | I | S | L | Р | T | 0 | R | U | T | U | Е | Α | Α | 0 |
| Е | T | 0 | Α | S | Т | Α | G | Υ | I | R | С | Е | G | С | С | S | Т |
| В | E | L | 0 | G | 0 | R | Е | N | F | Χ | I | T | М | Н | E | N | K |
| S | Υ | L | R | Υ | 0 | S | S | Е | Α | R | В | Χ | Е | Н | S | S | W |
| Н | F | Е | L | N | D | Е | Н | S | U | R | В | W | S | Р | I | D | Т |