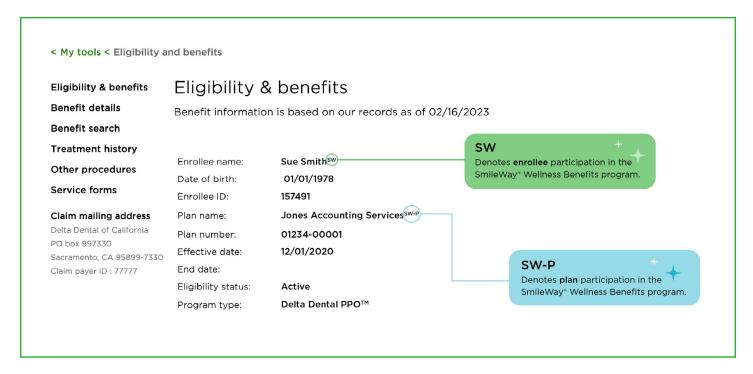

## How to verify patient eligibility for SmileWay Wellness Benefits:

When you review patient benefits using Provider Tools (<a href="https://www1.deltadentalins.com/">https://www1.deltadentalins.com/</a>
<a href="provider-tools">provider-tools</a>), you'll see these notations:

- **SW.** appears after the patient's name if the patient has enrolled in SmileWay Wellness Benefits.
- SW-P. appears after the group name if the group offers SmileWay Wellness Benefits.

If the plan includes **SmileWay Wellness Benefits (SW-P)** and the patient is eligible but has not enrolled, please encourage the patient to do so. Enrolling is free and only takes a few minutes. Visit <u>www1.deltadentalins.com/smileway</u> for more information.