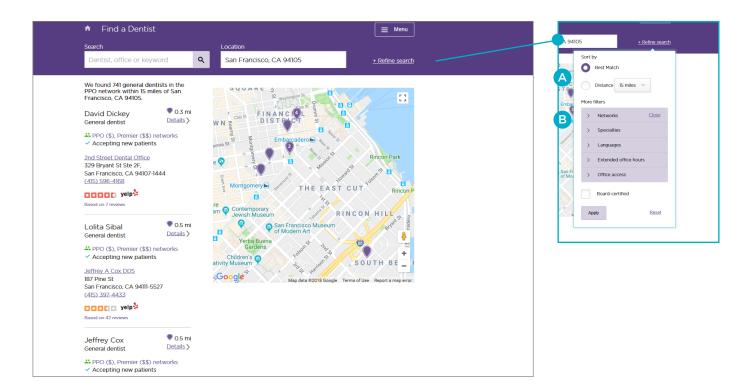

## How to refine your search results

- Change the radius of your search. By default the search will show dentists within 15 miles of a given location, but you can adjust this distance by clicking on "Refine search" and selecting any distance from "5 miles" to "75 miles" from the drop-down menu.
- Filter your results. Refine your search results by categories such as specialty, network and language.

See Yelp ratings in your search results.

Delta Dental PPO and Delta Dental Premier are underwritten by Delta Dental Insurance Company in AL, DC, FL, GA, LA, MS, MT, NV, TX and UT and by not-for-profit dental service companies in these states: CA - Delta Dental of California; PA, MD - Delta Dental of Pennsylvania; NY - Delta Dental of New York, Inc.; DE - Delta Dental of Delaware, Inc.; WV - Delta Dental of West Virginia, Inc. In Texas, Delta Dental PPO provides a dental provider organization (DPO) plan.