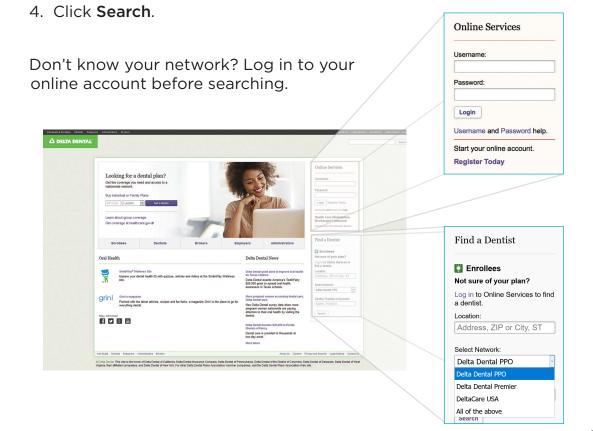

## Find a Network Dentist

It's easy to look for a Delta Dental dentist in your area. Whether you're on a laptop, desktop computer, tablet or smartphone, we've got you covered.

## How to search

- Go to deltadentalins.com.
- 2. Look for the Find a Dentist tool on the right. Enter a location (address, ZIP code or city and state).
- 3. Select your network from the drop-down menu. For a more targeted search, you can enter the name of your dentist or dental office below.